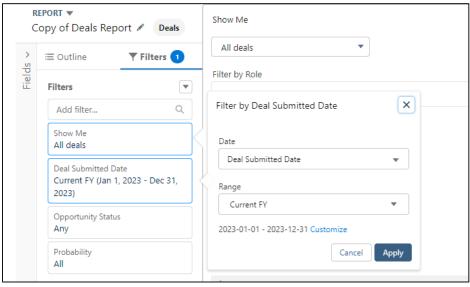

- Adjusting Filters
  - o Go to the Filter Tab

|        | EPORT 👻    | ort 🖋 Deals      |
|--------|------------|------------------|
| s<br>s | ≔ Outline  | <b>T</b> Filters |
| Fields | Filters    | •                |
|        | Add filter | Q                |

• By default, you have the four filters below, that can be adjusted by clicking into the filter and selecting the appropriate value

- Adding a New Filter:
  - o Underneath the Filters tab, search and select field you would like to add a filter on

|        | REPORT  Copy of Deals Report  Deals |             |  |  |  |  |  |  |  |  |
|--------|-------------------------------------|-------------|--|--|--|--|--|--|--|--|
| >      | ≡ Outline <b>▼Filters</b>           | All deal    |  |  |  |  |  |  |  |  |
| Fields |                                     | Filter by R |  |  |  |  |  |  |  |  |
| Ξ      | Filters                             | Search I    |  |  |  |  |  |  |  |  |
|        | dea Q                               |             |  |  |  |  |  |  |  |  |
|        | DEAL: CUSTOM INFO                   |             |  |  |  |  |  |  |  |  |
|        | Deal Competitor                     | -           |  |  |  |  |  |  |  |  |
|        | Deal ID                             |             |  |  |  |  |  |  |  |  |
|        | Deal Lost Due to IO                 |             |  |  |  |  |  |  |  |  |
|        | Deal Lost Due to Other Reason       |             |  |  |  |  |  |  |  |  |
|        | Deal Lost Due to Pricing            |             |  |  |  |  |  |  |  |  |
|        | Deal Lost Due to Proceeds           |             |  |  |  |  |  |  |  |  |
|        | Deal Lost To                        | -           |  |  |  |  |  |  |  |  |
|        |                                     | 4           |  |  |  |  |  |  |  |  |

• The **operato**r can be adjusted, type or select the appropriate value for the filter and click **Apply** 

| Show Me                           | C2 Delected AB C®D Text                       |     |
|-----------------------------------|-----------------------------------------------|-----|
| All deals                         | Filter by Deal Status                         | ×   |
| Deal Submitted Date               |                                               |     |
| Current FY (Jan 1, 2023 - Dec 31, | Operator                                      |     |
| 2023)                             |                                               |     |
| Opportunity Status                | equals 🔻                                      |     |
| Any                               | Value                                         |     |
| Probability                       |                                               |     |
| All                               | P.                                            | _   |
| 0-                                |                                               |     |
| Deal Status                       | All                                           |     |
|                                   | Pre-Registered                                |     |
|                                   |                                               |     |
|                                   | Registered                                    |     |
|                                   | Submitted                                     |     |
|                                   |                                               |     |
|                                   | In Review                                     | Ŧ   |
|                                   |                                               |     |
|                                   | Locked D Cancel Apply                         | 1   |
|                                   | 18 Production Shakeout MFAAA Cloud AP 2023-02 | 2-( |