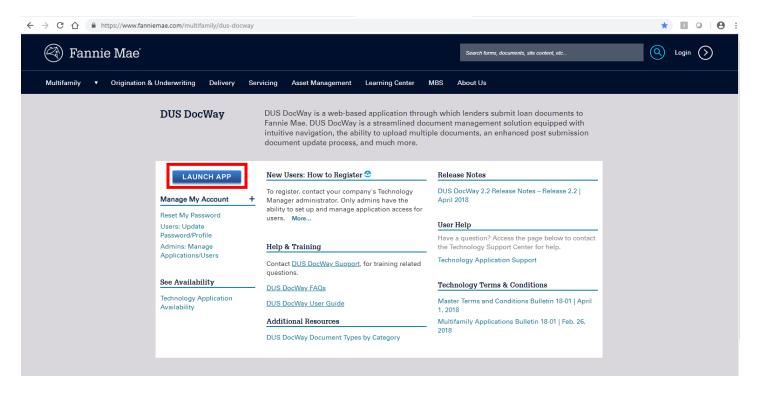

To begin, go to the "fanniemae.com" webpage for DUS DocWay:

https://www.fanniemae.com/multifamily/dus-docway

Enter the above link into your internet browser\*. Click "LAUNCH APP" on the left side of the site. You will be prompted to a log in screen. Log in with username and password provided by your Corp Admin.