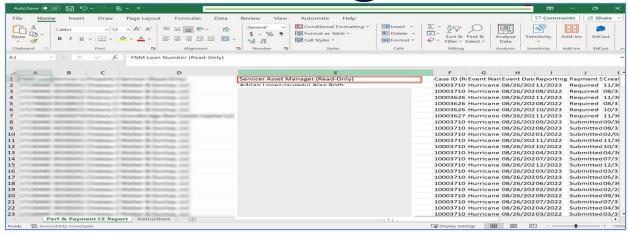

o Renamed Assigned Asset Manager to FNM Asset Manager.

1.29.2024

Enhanced PCR Export to include Servicer Asset Manager.

Enhanced "CE Export and Upload" to include Servicer Asset Manager.

- Performance and Payment (Catastrophic Events) Dashboard
  - Enhanced "Performance and Payment (Catastrophic Events)" dashboard to display Servicer Asset Manager.

 Enhanced export and upload functionality to include Servicer Asset Manager, including the instructions tab.

© 2023 Fannie Mae. Trademarks of Fannie Mae.

1.29.2024 2 of 3