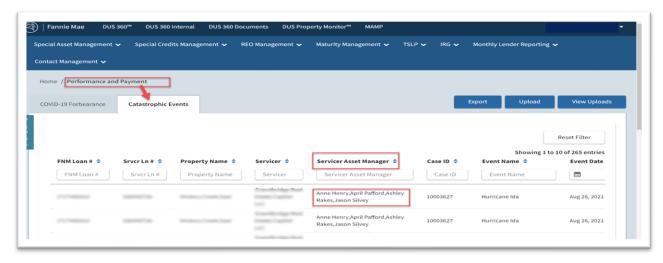

# Detailed Description of Changes Special Credits Module:

- Special Credits Case Summary Dashboard
  - Enhanced case summary dashboard to display "Servicer Asset Manager" field; multiple Servicer Asset Manager names will be displayed as comma separated values when user assigns more than one Servicer Asset Manager contacts.

o Renamed Assigned Asset Manager to FNM Asset Manager.

1.29.2024

Enhanced PCR Export to include Servicer Asset Manager.

Enhanced "CE Export and Upload" to include Servicer Asset Manager.

- Performance and Payment (Catastrophic Events) Dashboard
  - Enhanced "Performance and Payment (Catastrophic Events)" dashboard to display Servicer Asset Manager.

 Enhanced export and upload functionality to include Servicer Asset Manager, including the instructions tab.

© 2023 Fannie Mae. Trademarks of Fannie Mae.

1.29.2024 2 of 3