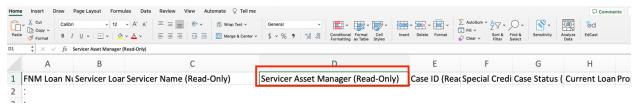

o Renamed Assigned Asset Manager to FNM Asset Manager.

1.29.2024

Enhanced PCR Export to include Servicer Asset Manager.

Enhanced "CE Export and Upload" to include Servicer Asset Manager.

- Performance and Payment (Catastrophic Events) Dashboard
  - Enhanced "Performance and Payment (Catastrophic Events)" dashboard to display Servicer Asset Manager.

 Enhanced export and upload functionality to include Servicer Asset Manager, including the instructions tab.

© 2023 Fannie Mae. Trademarks of Fannie Mae.

1.29.2024 2 of 3