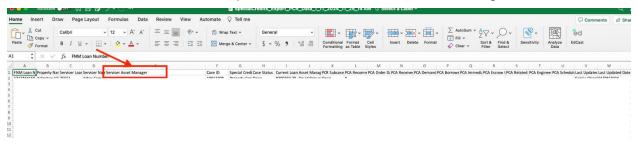

o Renamed Assigned Asset Manager to FNM Asset Manager.

1.29.2024

Enhanced PCR Export to include Servicer Asset Manager.

Enhanced "CE Export and Upload" to include Servicer Asset Manager.

- Performance and Payment (Catastrophic Events) Dashboard
  - Enhanced "Performance and Payment (Catastrophic Events)" dashboard to display Servicer Asset Manager.

 Enhanced export and upload functionality to include Servicer Asset Manager, including the instructions tab.

© 2023 Fannie Mae. Trademarks of Fannie Mae.

1.29.2024 2 of 3