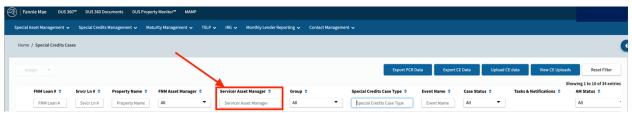

# Detailed Description of Changes Special Credits Module:

- Special Credits Case Summary Dashboard
  - Enhanced case summary dashboard to display "Servicer Asset Manager" field; multiple Servicer Asset Manager names will be displayed as comma separated values when user assigns more than one Servicer Asset Manager contacts.

o Renamed Assigned Asset Manager to FNM Asset Manager.

1.29.2024

Enhanced PCR Export to include Servicer Asset Manager.

Enhanced "CE Export and Upload" to include Servicer Asset Manager.

- Performance and Payment (Catastrophic Events) Dashboard
  - Enhanced "Performance and Payment (Catastrophic Events)" dashboard to display Servicer Asset Manager.