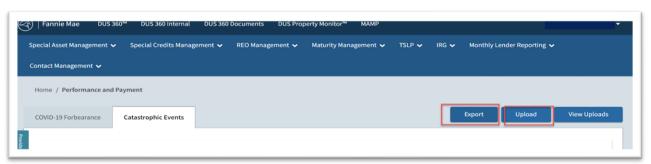

o Renamed Assigned Asset Manager to FNM Asset Manager.

1.29.2024

Enhanced PCR Export to include Servicer Asset Manager.

Enhanced "CE Export and Upload" to include Servicer Asset Manager.

- Performance and Payment (Catastrophic Events) Dashboard
  - Enhanced "Performance and Payment (Catastrophic Events)" dashboard to display Servicer Asset Manager.

 Enhanced export and upload functionality to include Servicer Asset Manager, including the instructions tab.

© 2023 Fannie Mae. Trademarks of Fannie Mae.

1.29.2024 2 of 3