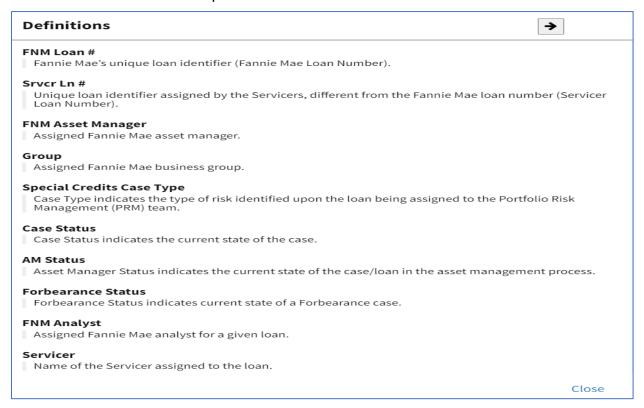

# Help Icon

Enhanced "Help" icon to show definitions for each field as shown below.

1.29.2024 3 of 3