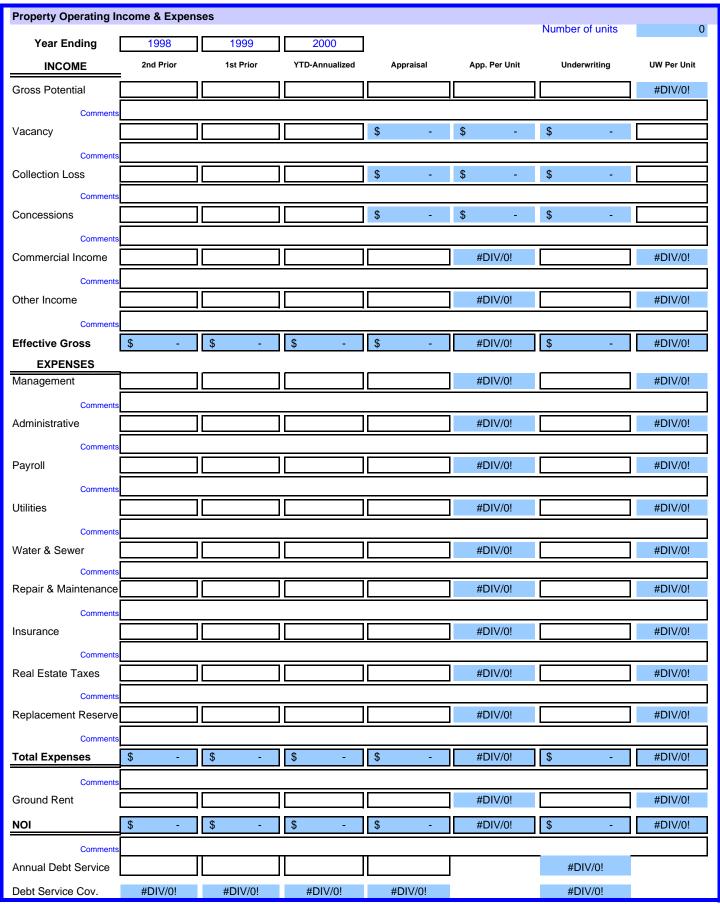

|
| Market & Sub-Mar | ket Strengths / Mitigants                                                                                                                                                                                                                                        |
|                  |                                                                                                                                                                                                                                                                  |



| Conclusion & Recommendation |       |
|-----------------------------|-------|
| Recommended                 |       |
| Underwriter Name            | Date: |
| Chief Underwriter Name      | Date: |
|                             |       |
| Loan Committee Approval     |       |
| Committee Approval ▼        | Date: |
| Special Condition(s):       |       |
|                             |       |
|                             |       |
|                             |       |
|                             |       |
|                             |       |
|                             |       |
|                             |       |
|                             |       |
|                             |       |
|                             |       |
|                             |